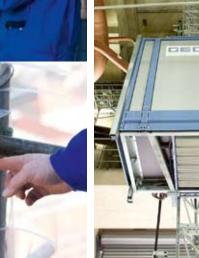

## Platform versions: Landing level safety gate Landing level safety gate Landing level safety gate

The GEDA Multilift P12 puts every advantage at your disposal:

- Compact, pre-installed base unit comprising: car, base enclosure, flat cable bin and drive •
- No foundations necessary
- Modular system

- 1 Unloading the base unit with the crane.
- 2 Securing the mast system from the assembly bridge.
- 3 Optional:
- Level pre-selection in car
- Level pre-selection at all levels
- 4 Ideally suited for installation in pits.