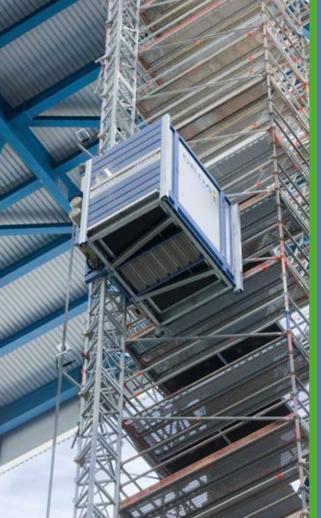

## MULTILIFT P12

## Personnel and material hoist

## Platform versions: Landing level safety gate Landing level safety gate Landing level safety gate

The GEDA Multilift P12 puts every advantage at your disposal:

- Compact, pre-installed base unit comprising: car, base enclosure, flat cable bin and drive •
- No foundations necessary
- Modular system