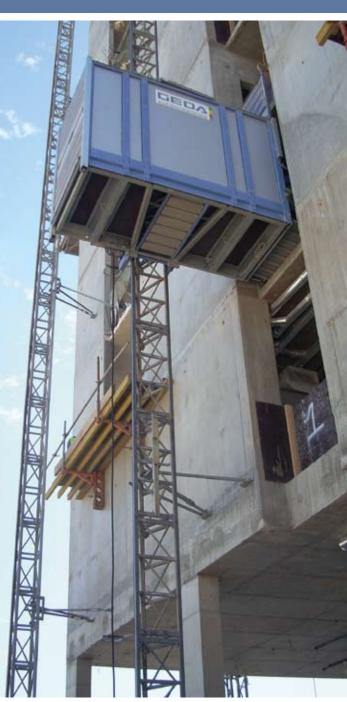

## MULTILIFT P12

## Personnel and material hoist

## Platform versions: Landing level safety gate Landing level safety gate Landing level safety gate

The GEDA Multilift P12 puts every advantage at your disposal:

- Compact, pre-installed base unit comprising: car, base enclosure, flat cable bin and drive •
- No foundations necessary
- Modular system