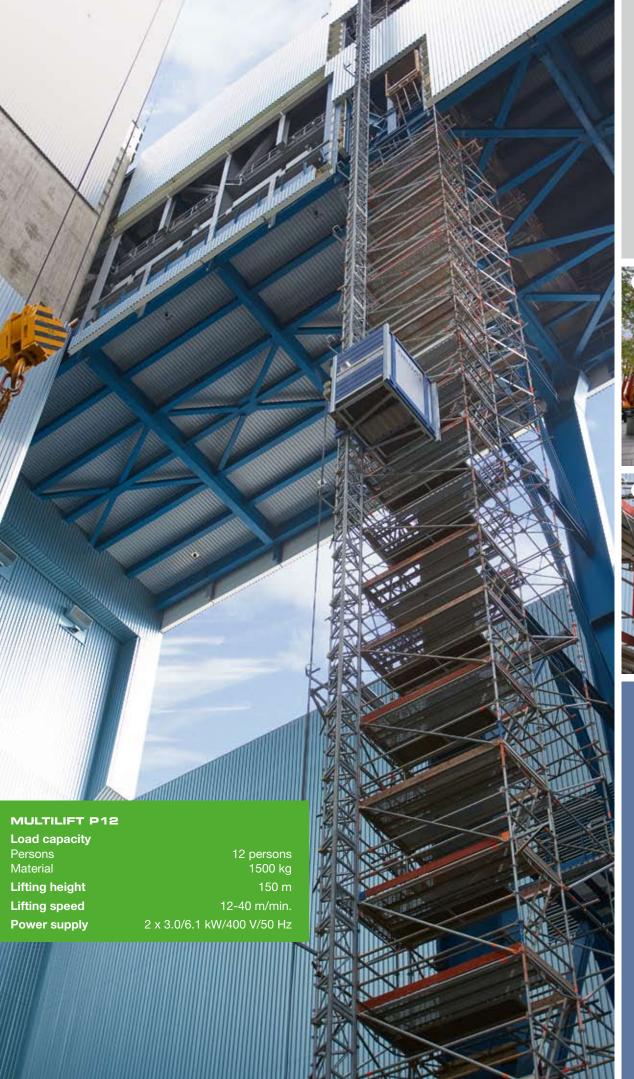

## MULTILIFT P12

## Personnel and material hoist

## Platform versions: Landing level safety gate Landing level safety gate Landing level safety gate

The GEDA Multilift P12 puts every advantage at your disposal:

- Compact, pre-installed base unit comprising: car, base enclosure, flat cable bin and drive •
- No foundations necessary
- Modular system