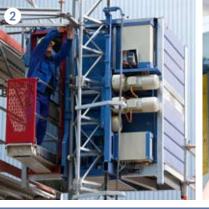

- 1 Unloading the base unit with the crane.
- 2 Securing the mast system from the assembly bridge.
- 3 Optional:
- Level pre-selection in car
- Level pre-selection at all levels
- 4 Ideally suited for installation in pits.